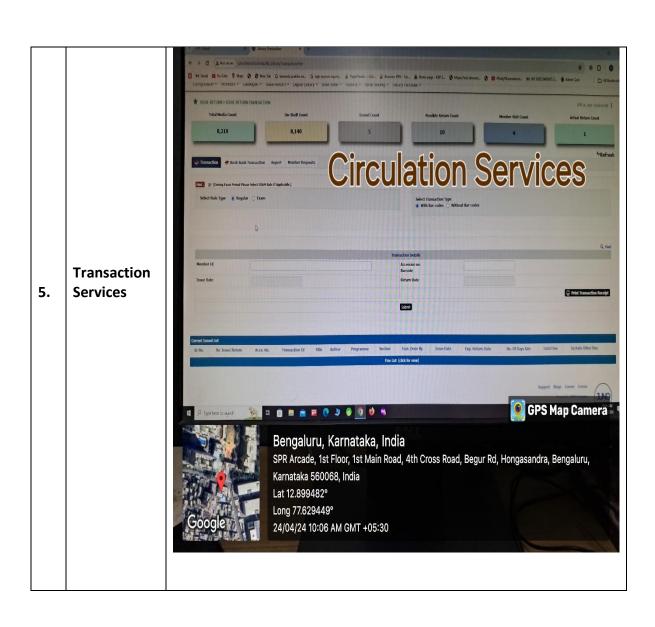

Bommanahalli, Hosur Road, Bangalore - 560 068. Ph: 080-617544680 Fax: 080 - 61754693
E-mail: deandirectortodc@gmail.com Website: www.theoxford.edu

 Members 
 — Catalogue 
 — Issue-Return 
 — Digital Library 
 — Book Bank 
 — Reports 
 — Book Binding 
 — Library Purchase 8,219 Transaction menu Print Transaction Receipt **GPS Map Camera** Bengaluru, Karnataka, India 6/9, 1st Crossm Begur Rd, Hongasandra, Bengaluru, Karnataka 560068, India Lat 12.900121° Long 77.629944° 23/04/24 02:30 PM GMT +05:30 

#### **Transaction** 4. Module