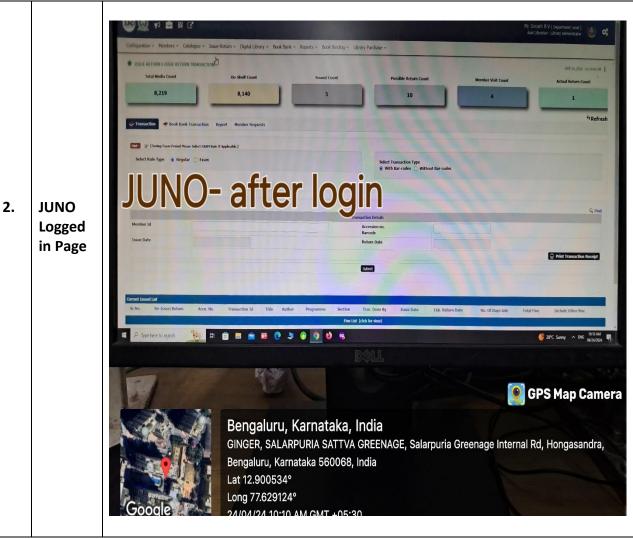

Bommanahalli, Hosur Road, Bangalore - 560 068. Ph: 080-617544680 Fax: 080 - 61754693 E-mail: deandirectortodc@gmail.com Website: www.theoxford.edu

3. **JUNO** Membership module