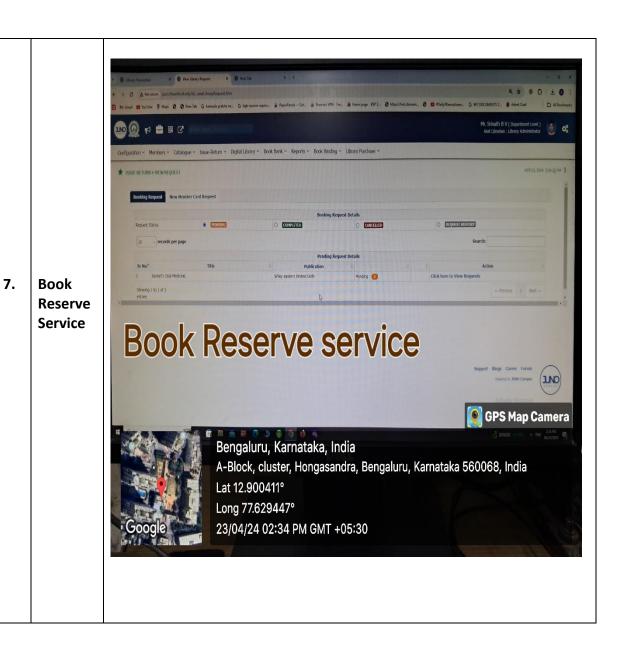

Bommanahalli, Hosur Road, Bangalore - 560 068. Ph: 080-617544680 Fax: 080 - 61754693
E-mail: deandirectortodc@gmail.com Website: www.theoxford.edu

 Members 
 — Catalogue 
 — Issue-Return 
 — Digital Library 
 — Book Bank 
 — Reports 
 — Book Binding 
 — Library Purchase 8,219 Transaction menu Print Transaction Receipt **GPS Map Camera** Bengaluru, Karnataka, India 6/9, 1st Crossm Begur Rd, Hongasandra, Bengaluru, Karnataka 560068, India Lat 12.900121° Long 77.629944° 23/04/24 02:30 PM GMT +05:30 