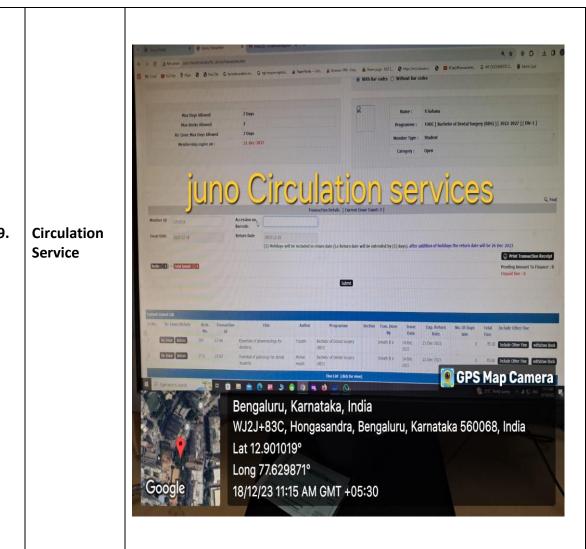

Bommanahalli, Hosur Road, Bangalore - 560 068. Ph: 080-617544680 Fax: 080 - 61754693 E-mail: deandirectortodc@gmail.com Website: www.theoxford.edu

.... 🙆 🗗 🖺 🕜 atlion × Members × Catalogue × Issue-Return × Digital Library × Book Bank × Reports × Book Binding × Library Purchase × CATALOGUE \* BOOKS/JOURNALS \* LIBRARY MASTERS Legacy Transactions Publications Languages Classifications Courses Import Accession Register CHECK TO UPLOAD EXCEL WITHOUT CONFIGURING PREFIX AND COUNTER
CHECK TO UPLOAD EXCEL WITH PREFIX AND ACCESSION NO. PLEASE CHECK IF MEDIA IS DONATED Select Library Select File To Upload 8. Data Operation **Data operation** GPS Map Camera Bengaluru, Karnataka, India 6/9, 1st Crossm Begur Rd, Hongasandra, Bengaluru, Karnataka 560068, India Lat 12.900121° Long 77.629944° 23/04/24 02:32 PM GMT +05:30