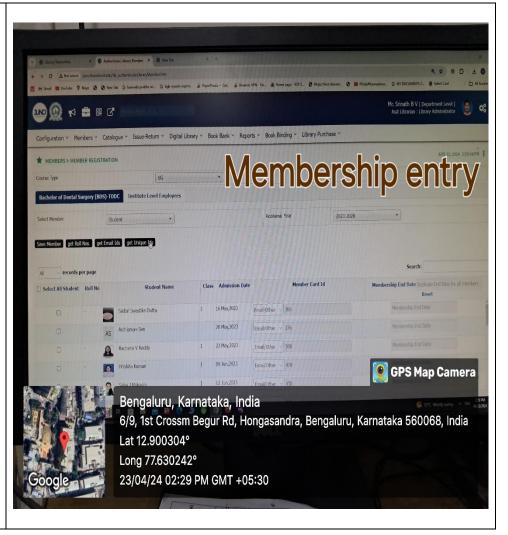

Bommanahalli, Hosur Road, Bangalore - 560 068. Ph: 080-617544680 Fax: 080 - 61754693 E-mail: deandirectortodc@gmail.com Website: www.theoxford.edu

3. **JUNO** Membership module